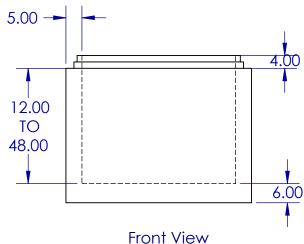

## 4' Diameter Manhole Base

Nance Precast Concrete Products

5601 Washington Ave. N.E., Piedmont, OK 73078

Phone 405-373-1800 Fax 405-373-1803

Right View

Isometric View

## MH005

| DIMENSIONS | inches |
|------------|--------|
| SCALE      | 1:30   |