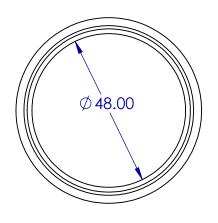

## 4' Diameter Manhole Base

Nance Precast Concrete Products

5601 Washington Ave. N.E., Piedmont, OK 73078

Phone 405-373-1800 Fax 405-373-1803

Right View

Isometric View

## MH005

| DIMENSIONS | inches |
|------------|--------|
| SCALE      | 1:30   |